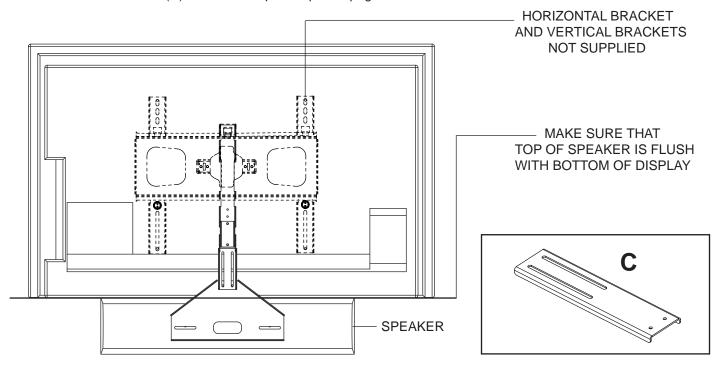

# Installation and Assembly: Speaker Bracket

Model: ACC-SB, ACC-SB-M

Lay display face down on a nonabrasive surface. Use detail below to determine if extension bracket (**C**) is needed. **NOTE:** Top of speaker must extend below the bottom of the screen.

If extension bracket (C) is not needed skip to step 2 on page 3.

If extension bracket (C) is needed skip to step 2 on page 5.

Use figures 1.1 and 1.2 to determine if reinforcement bracket (**D**) is needed. If reinforcement bracket (**D**) is needed skip to step 2 on page 3. If reinforcement bracket (**D**) is not needed skip to step 2 on page 5.